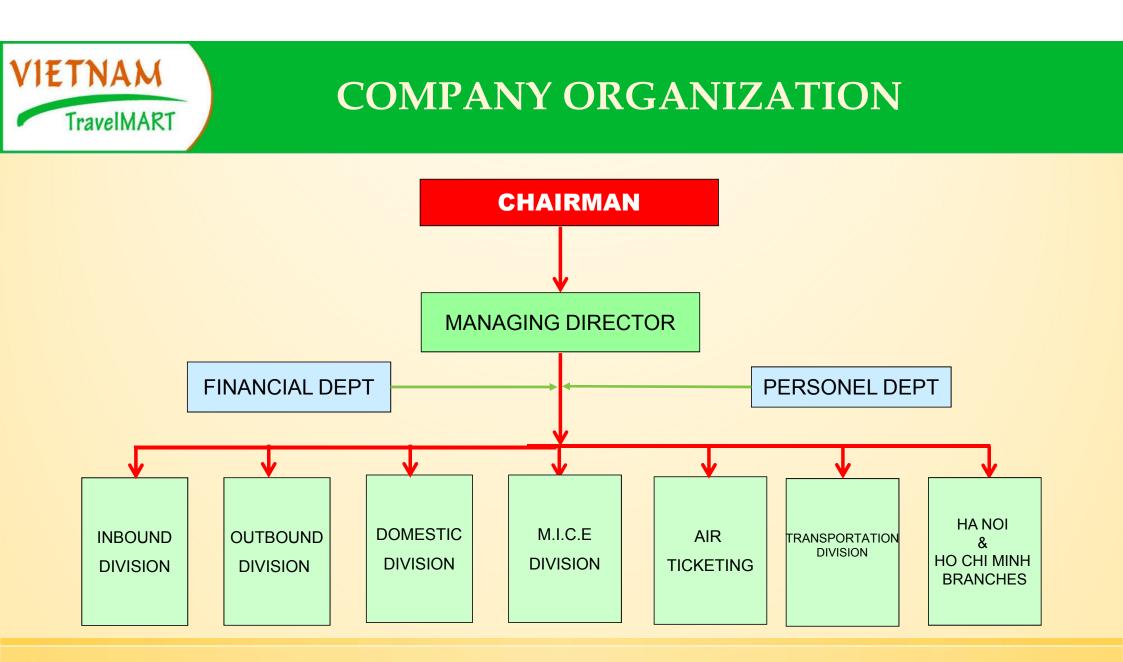

# VIETNAM TRAVEL MART JSC

VIETNAM

TravelMART

- ✓ BRANCH OFFICE IN HANOI
- ✓ BRANCH OFFICE IN HCMC
- ✓ Representative Office in Nha Trang
- ✓ Over 300 sub-agents over the country
- ✓ Over 500 partners in Vietnam and other countries
- ✓ Close co-operation with Vietnam Ministry of Culture, Sport and Tourism